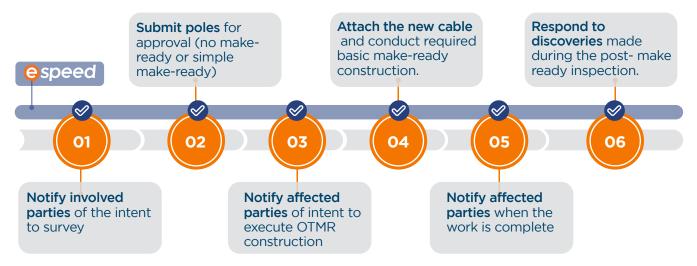

#### **Process**

# What Are One-Touch Make Ready (OTMR) Best Practices?

When you have a working relationship with the pole owner, a one-touch make ready application should follow these steps: